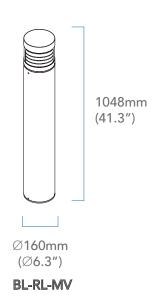

## **SPECIFICATION**

| ORDER# | MODEL#                   | WATTS     | VOLTAGE<br>(V) | CCT<br>(K) | LUMENS                | EFFICACY | CRI |
|--------|--------------------------|-----------|----------------|------------|-----------------------|----------|-----|
| R56010 | RENO-BL-R-MV-DV-MCCT-42  | 14/19/24W | 120-347V       | 30/40/50K  | 1960/2660/<br>3360 lm | 140 lm/W | >70 |
| R56011 | RENO-BL-RL-MV-DV-MCCT-42 | 14/19/24W | 120-347V       | 30/40/50K  | 1050/1425/<br>1800 lm | 75 lm/W  | >70 |
| R56012 | RENO-BL-RD-MV-DV-MCCT-42 | 14/19/24W | 120-347V       | 30/40/50K  | 1960/2660/<br>3360 lm | 140 lm/W | >70 |
| R56013 | RENO-BL-S-MV-DV-MCCT-42  | 14/19/24W | 120-347V       | 30/40/50K  | 1820/2470/<br>3100 lm | 130 lm/W | >70 |

# **DIMENSIONS**