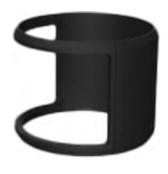

## **ACCESSORIES**

| ORDER# | MODEL#         | DESCRIPTION       |
|--------|----------------|-------------------|
| R59012 | RENO-BL-SHIELD | 180° Spill Shield |

**RENO-BL-SHIELD** 

#### 180 DEGREE SPILL SHIELD

This spill shield can ber added to the bollard to provided a 180 degree of light coverage.

| Date: | Project Name: |
|-------|---------------|
| Туре: | Part Number:  |