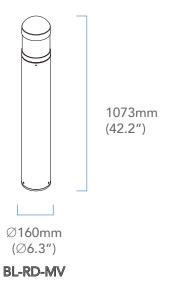

## **SPECIFICATION**

| ORDER# | MODEL#                   | WATTS     | VOLTAGE<br>(V) | CCT<br>(K) | LUMENS                | EFFICACY | CRI |
|--------|--------------------------|-----------|----------------|------------|-----------------------|----------|-----|
| R56010 | RENO-BL-R-MV-DV-MCCT-42  | 14/19/24W | 120-347V       | 30/40/50K  | 1960/2660/<br>3360 lm | 140 lm/W | >70 |
| R56011 | RENO-BL-RL-MV-DV-MCCT-42 | 14/19/24W | 120-347V       | 30/40/50K  | 1050/1425/<br>1800 lm | 75 lm/W  | >70 |
| R56012 | RENO-BL-RD-MV-DV-MCCT-42 | 14/19/24W | 120-347V       | 30/40/50K  | 1960/2660/<br>3360 lm | 140 lm/W | >70 |
| R56013 | RENO-BL-S-MV-DV-MCCT-42  | 14/19/24W | 120-347V       | 30/40/50K  | 1820/2470/<br>3100 lm | 130 lm/W | >70 |

# **DIMENSIONS**