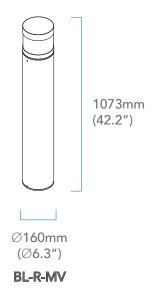

## **SPECIFICATION**

| ORDER# | MODEL#                   | WATTS     | VOLTAGE<br>(V) | CCT<br>(K) | LUMENS                | EFFICACY | CRI |
|--------|--------------------------|-----------|----------------|------------|-----------------------|----------|-----|
| R56010 | RENO-BL-R-MV-DV-MCCT-42  | 14/19/24W | 120-347V       | 30/40/50K  | 1960/2660/<br>3360 lm | 140 lm/W | >70 |
| R56011 | RENO-BL-RL-MV-DV-MCCT-42 | 14/19/24W | 120-347V       | 30/40/50K  | 1050/1425/<br>1800 lm | 75 lm/W  | >70 |
| R56012 | RENO-BL-RD-MV-DV-MCCT-42 | 14/19/24W | 120-347V       | 30/40/50K  | 1960/2660/<br>3360 lm | 140 lm/W | >70 |
| R56013 | RENO-BL-S-MV-DV-MCCT-42  | 14/19/24W | 120-347V       | 30/40/50K  | 1820/2470/<br>3100 lm | 130 lm/W | >70 |

# **DIMENSIONS**