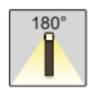

## **ACCESSORIES**

| ORDER# | MODEL#         | DESCRIPTION       |
|--------|----------------|-------------------|
| R59012 | RENO-BL-SHIELD | 180° Spill Shield |

**RENO-BL-SHIELD** 

#### 180 DEGREE SPILL SHIELD

This spill shield can ber added to the bollard to provided a 180 degree of light coverage.

| Date: | Project Name: |
|-------|---------------|
| Туре: | Part Number:  |