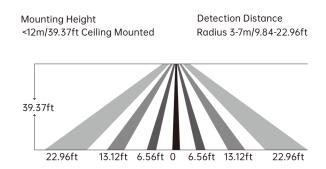

#### **KEY SPECIFICATIONS**

| Voltage                | 12VDC                                    |  |
|------------------------|------------------------------------------|--|
| Installation Height    | Up to 12M (39ft)                         |  |
| Detection Radius       | 6M (20ft)                                |  |
| <b>Detection Angle</b> | ≤120° Fresnel Lens                       |  |
| Output                 | 0-10V                                    |  |
| Installation           | Hardwired with "L" Angled Adaptor        |  |
| Applications           | Commercial, Warehouse, Retail Facilities |  |
|                        |                                          |  |

## **SPECIFICATIONS**

| Order# | Model                | Installation Height | Detection Radius | Input Voltage |
|--------|----------------------|---------------------|------------------|---------------|
| R74002 | RENO-SENSOR-PIR-H-EX | Up to 12M (39ft)    | 6M (20ft)        | 12VDC         |

## **DETECTION COVERAGE**