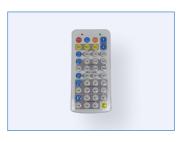

#### **ACCESSORIES - REMOTES**

R73002 RENO-REMOTE-H Remote Control for Standalone Sensors (With Screen)

R73005 RENO-REMOTE-H-ECO Remote Control for Standalone sensors (Without Screen)

| Order# | Model             | Description                                                                                |  |
|--------|-------------------|--------------------------------------------------------------------------------------------|--|
| R73002 | RENO-REMOTE-H     | Remote Control for Standalone Sensors (With Screen)<br>Note: Only 1 needed per project.    |  |
| R73005 | RENO-REMOTE-H-ECO | Remote Control for Standalone sensors (Without Screen)<br>Note: Only 1 needed per project. |  |