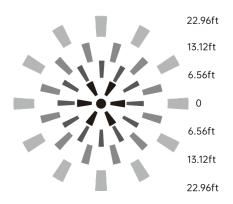

## **DETECTION COVERAGE**

#### **KEY SPECIFICATIONS**

| Voltage                | 12VDC                                    |  |
|------------------------|------------------------------------------|--|
| Installation Height    | Up to 12M (39ft)                         |  |
| Detection Radius       | 6M (20ft)                                |  |
| <b>Detection Angle</b> | ≤120° Fresnel Lens                       |  |
| Output                 | 0-10V                                    |  |
| Installation           | Hardwired with "L" Angled Adaptor        |  |
| Applications           | Commercial, Warehouse, Retail Facilities |  |
|                        |                                          |  |