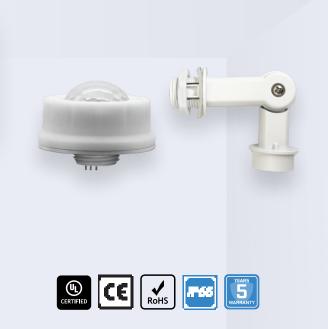

## Standalone PIR Sensor

This PIR (Passive Infrared) sensor is a motion-detecting device that uses infrared technology to sense heat emitted by moving objects, such as people or animals, within its detection range. When motion is detected, the PIR sensor triggers the connected LED light fixture to turn on. These sensors are energy-efficient, as they only activate the lights when needed and turn them off after a set duration of inactivity. These PIR sensors are commonly used in security lighting, residential spaces, and commercial settings to enhance convenience and save energy.

#### **PRODUCT FEATURES**

- Installation Height is 39ft Max.
- Detection Area: 25% /50% /75% /100%
- Bi-Level Dimming Functions
- Fresnal Lens providing a larger range of infrared light to the sensor
- IP65 Rated for wet locations
- Operating Temperature: -20°C~+60°C
- Remote required for programming, one remote per
- 5 year warranty

#### **KEY SPECIFICATIONS**

| Voltage                | 12VDC                                    |  |
|------------------------|------------------------------------------|--|
| Installation Height    | Up to 12M (39ft)                         |  |
| Detection Radius       | 6M (20ft)                                |  |
| <b>Detection Angle</b> | ≤120° Fresnel Lens                       |  |
| Output                 | 0-10V                                    |  |
| Installation           | Hardwired with "L" Angled Adaptor        |  |
| Applications           | Commercial, Warehouse, Retail Facilities |  |
|                        |                                          |  |