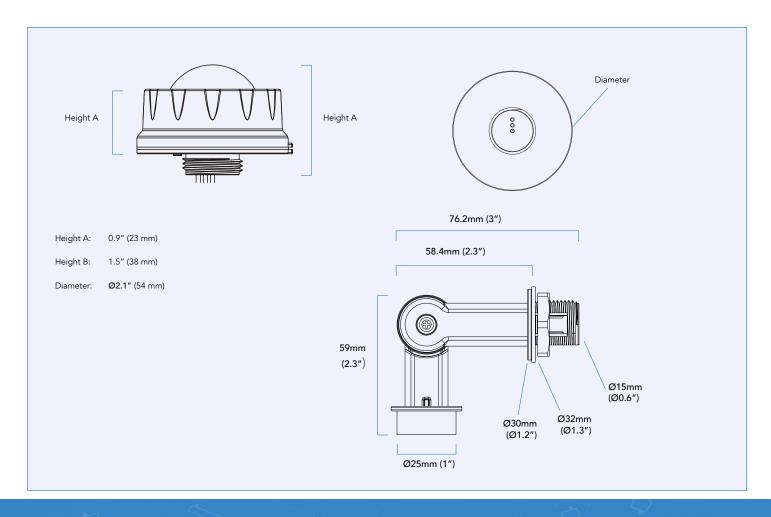

9ft)    | 6M (20ft)        | 12VDC         |

#### **ACCESSORIES - REMOTES**



R73002 RENO-REMOTE-H Remote Control for Standalone Sensors (With Screen)



R73005 RENO-REMOTE-H-ECO Remote Control for Standalone sensors (Without Screen)

| Order# | Model             | Description                                                                                |  |
|--------|-------------------|--------------------------------------------------------------------------------------------|--|
| R73002 | RENO-REMOTE-H     | Remote Control for Standalone Sensors (With Screen)<br>Note: Only 1 needed per project.    |  |
| R73005 | RENO-REMOTE-H-ECO | Remote Control for Standalone sensors (Without Screen)<br>Note: Only 1 needed per project. |  |





## **DETECTION COVERAGE**





## **DIMENSIONS**