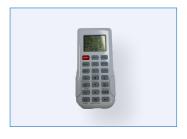

#### **ACCESSORIES - REMOTES**

R73002 RENO-REMOTE-H Remote Control for Standalone Sensors (With Screen)

R73005 RENO-REMOTE-H-ECO Remote Control for Standalone sensors (Without Screen)

| Order# | Model             | Description                                                                                |  |
|--------|-------------------|--------------------------------------------------------------------------------------------|--|
| R73002 | RENO-REMOTE-H     | Remote Control for Standalone Sensors (With Screen)<br>Note: Only 1 needed per project.    |  |
| R73005 | RENO-REMOTE-H-ECO | Remote Control for Standalone sensors (Without Screen)<br>Note: Only 1 needed per project. |  |