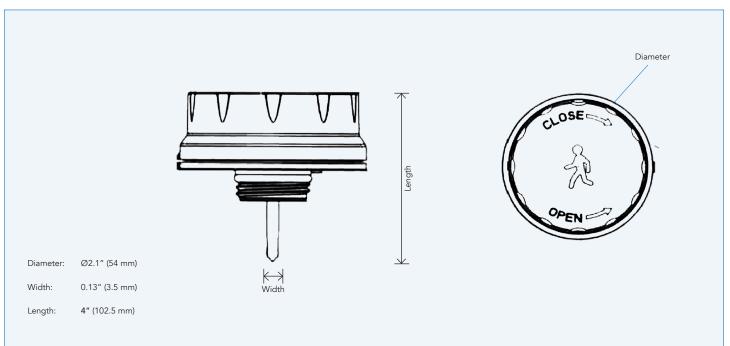

| 12VDC         |

#### WIRING DIAGRAM



#### **DETECTION COVERAGE**









### **ACCESSORIES - REMOTES**





R73002 RENO-REMOTE-H Remote Control for Standalone Sensors (With Screen)

R73005 RENO-REMOTE-H-ECO Remote Control for Standalone sensors (Without Screen)

| Order# | Model             | Description                                                                                |  |
|--------|-------------------|--------------------------------------------------------------------------------------------|--|
| R73002 | RENO-REMOTE-H     | Remote Control for Standalone Sensors (With Screen)<br>Note: Only 1 needed per project.    |  |
| R73005 | RENO-REMOTE-H-ECO | Remote Control for Standalone sensors (Without Screen)<br>Note: Only 1 needed per project. |  |

#### DIMENSIONS