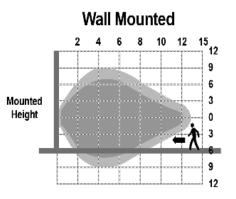

--------------------------|
| Installation Height     | Up to 15M (50ft)                         |
| <b>Detection Radius</b> | 6M (20ft)                                |
| Frequency               | 5.8GHz±75MHz                             |
| Output                  | DIM, 0-10V                               |
| Installation            | 3.5mm Jack                               |
| Applications            | Commercial, Warehouse, Retail Facilities |





#### **SPECIFICATIONS**

| Order# | Model            | Installation Height | Detection Radius | Input Voltage |
|--------|------------------|---------------------|------------------|---------------|
| R71002 | RENO-SENSOR-MW-H | Up to 15M (50ft)    | 6M (20ft)        | 12VDC         |

#### WIRING DIAGRAM



#### **DETECTION COVERAGE**









### **ACCESSORIES - REMOTES**





R73002 RENO-REMOTE-H Remote Control for Standalone Sensors (With Screen)

R73005 RENO-REMOTE-H-ECO Remote Control for Standalone sensors (Without Screen)

| Order# | Model             | Description                                                                                |  |
|--------|-------------------|--------------------------------------------------------------------------------------------|--|
| R73002 | RENO-REMOTE-H     | Remote Control for Standalone Sensors (With Screen)<br>Note: Only 1 needed per project.    |  |
| R73005 | RENO-REMOTE-H-ECO | Remote Control for Standalone sensors (Without Screen)<br>Note: Only 1 needed per project. |  |

#### DIMENSIONS