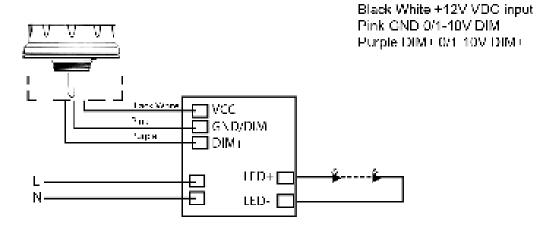

----------------|------------------------------------------|
| Installation Height     | Up to 15M (50ft)                         |
| <b>Detection Radius</b> | 6M (20ft)                                |
| Frequency               | 5.8GHz±75MHz                             |
| Output                  | DIM, 0-10V                               |
| Installation            | 3.5mm Jack                               |
| Applications            | Commercial, Warehouse, Retail Facilities |





#### **SPECIFICATIONS**

| Order# | Model            | Installation Height | Detection Radius | Input Voltage |
|--------|------------------|---------------------|------------------|---------------|
| R71002 | RENO-SENSOR-MW-H | Up to 15M (50ft)    | 6M (20ft)        | 12VDC         |

#### WIRING DIAGRAM



#### **DETECTION COVERAGE**









### **ACCESSORIES - REMOTES**





R73002 RENO-REMOTE-H Remote Control for Standalone Sensors (With Screen)

R73005 RENO-REMOTE-H-ECO Remote Control for Standalone sensors (Without Screen)

| Order# | Model             | Description                                                                                |  |
|--------|-------------------|--------------------------------------------------------------------------------------------|--|
| R73002 | RENO-REMOTE-H     | Remote Control for Standalone Sensors (With Screen)<br>Note: Only 1 needed per project.    |  |
| R73005 | RENO-REMOTE-H-ECO | Remote Control for Standalone sensors (Without Screen)<br>Note: Only 1 needed per project. |  |

#### DIMENSIONS