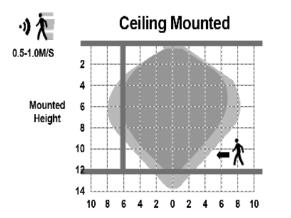

----------------------------|
| Installation Height     | Up to 15M (50ft)                         |
| <b>Detection Radius</b> | 6M (20ft)                                |
| Frequency               | 5.8GHz±75MHz                             |
| Output                  | DIM, 0-10V                               |
| Installation            | 3.5mm Jack                               |
| Applications            | Commercial, Warehouse, Retail Facilities |





#### **SPECIFICATIONS**

| Order# | Model            | Installation Height | Detection Radius | Input Voltage |
|--------|------------------|---------------------|------------------|---------------|
| R71002 | RENO-SENSOR-MW-H | Up to 15M (50ft)    | 6M (20ft)        | 12VDC         |

#### WIRING DIAGRAM



#### **DETECTION COVERAGE**









### **ACCESSORIES - REMOTES**





R73002 RENO-REMOTE-H Remote Control for Standalone Sensors (With Screen)

R73005 RENO-REMOTE-H-ECO Remote Control for Standalone sensors (Without Screen)

| Order# | Model             | Description                                                                                |  |
|--------|-------------------|--------------------------------------------------------------------------------------------|--|
| R73002 | RENO-REMOTE-H     | Remote Control for Standalone Sensors (With Screen)<br>Note: Only 1 needed per project.    |  |
| R73005 | RENO-REMOTE-H-ECO | Remote Control for Standalone sensors (Without Screen)<br>Note: Only 1 needed per project. |  |

#### DIMENSIONS