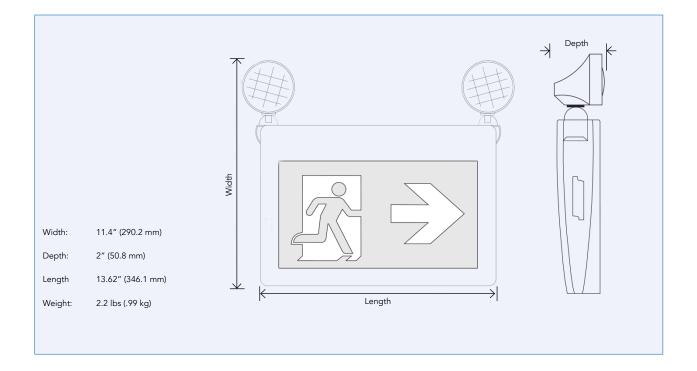

|  |  |
| Finish         | White                                                   |  |  |
| Applications   | Commercial, Warehouses, Retail, Education<br>Facilities |  |  |
| Mounting       | Wall, End, and Ceiling                                  |  |  |





#### **SPECIFICATIONS**

| Order# | Model      | Input<br>Voltage | Output<br>Voltage | Power               | Discharge<br>Time | Charging<br>Time | Battery Type |
|--------|------------|------------------|-------------------|---------------------|-------------------|------------------|--------------|
| R61002 | RENO-RMC-U | 120-347VAC       | 3.6V              | 2W<br>Heads: 2 x 2W | >120 Minutes      | 24 Hours         | 3.6V Ni-CD   |

### MOUNTING



#### **PICTOGRAMS**







#### DIMENSIONS