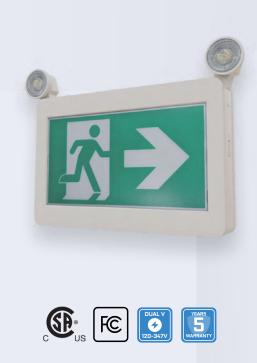

## Running Man Combo Sign

The Emergency Series Running Man Sign is encased in UV-stabilized thermoplastic material. It comes standard with a mounting canopy, three pictograms, one backplate and all mounting hardware. An external LED status indicator and test switch is standard. Powered with long life LED chips, they are the perfect choice for both new and retrofit projects.

#### **PRODUCT FEATURES**

- Plastic housing and PC pictogram sign
- Thermoplastic ABS heads
- Universal (wall, ceiling, side) mounting
- Universal field-selectable single/double-face
- Damp location rated
- Nickel Cadmium Battery
- 120 minutes discharge after battery charge 24 hours
- Operating temperature: 14°F to +104°F (-10°C to +40°C)
- Fully-illuminated 6" characters
- High illuminance LED display
- 5 year warranty