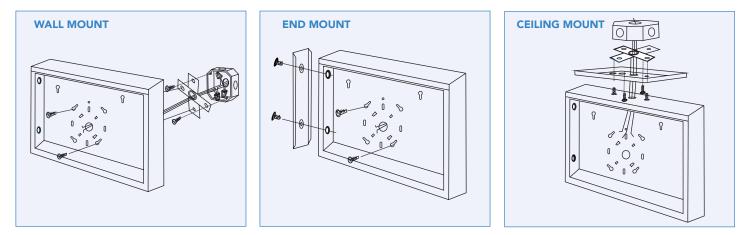

|  |
| Recharge Time  | 24 Hours                                                |  |  |
| Finish         | White                                                   |  |  |
| Applications   | Commercial, Warehouses, Retail, Education<br>Facilities |  |  |
| Mounting       | Wall, End, and Ceiling                                  |  |  |





#### **SPECIFICATIONS**

| Order# | Model      | Input<br>Voltage | Output<br>Voltage | Power               | Discharge<br>Time | Charging<br>Time | Battery Type |
|--------|------------|------------------|-------------------|---------------------|-------------------|------------------|--------------|
| R61002 | RENO-RMC-U | 120-347VAC       | 3.6V              | 2W<br>Heads: 2 x 2W | >120 Minutes      | 24 Hours         | 3.6V Ni-CD   |

### MOUNTING



#### **PICTOGRAMS**







#### DIMENSIONS