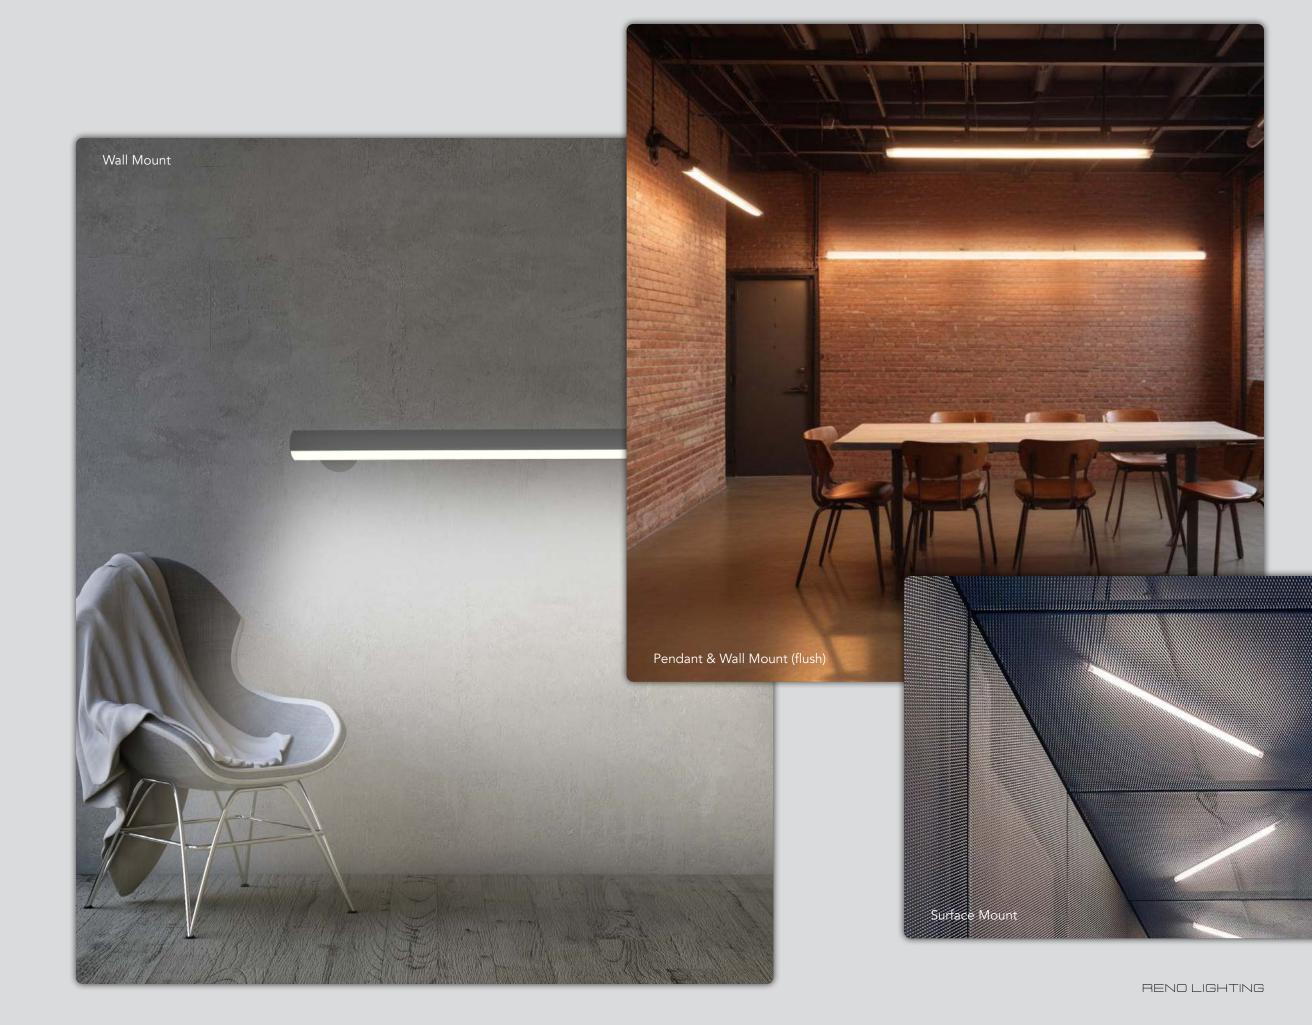

renolighting.com

Wall Mount

R39532 (RENO-RALS-CANOPY-WH ) or R59533 (RENO-RALS-CANOPY-BK) – Suspension Kit

## A Line of Light

Seamless illumination

R39534 (RENO-RALS-WMB-WH) or R39535 (RENO-RALS-WMB-BK) – Wall Mount Kit

#### **Surface Mount**

Standard Surface Mount Clips

### Minimal Design Maximum Impact

Various mounting options to fit in every environment.

Experience the elegance of uninterrupted illumination. Create a seamless line of light — perfectly aligned, visually clean, and free of breaks or shadows. Its minimalist profile and precision construction make it a natural choice for clean, modern spaces where linear flow and design continuity are essential.