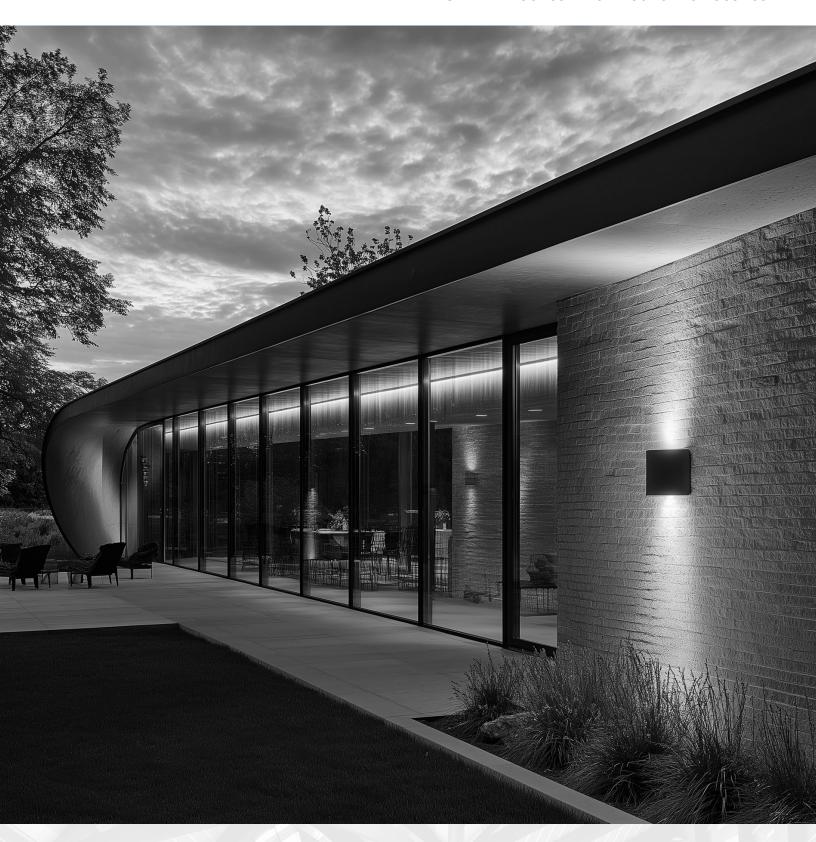

### ARCHITECTURAL ACCENT

Highlight unique architectural features, such as columns, textured walls, or modern facades, providing a dramatic effect that emphasizes the design of a space.

### **DOWN ONLY LIGHT**

Designed to emit light downwards only provide focused, glare-free illumination ideal for pathways, entryways, and accent walls.