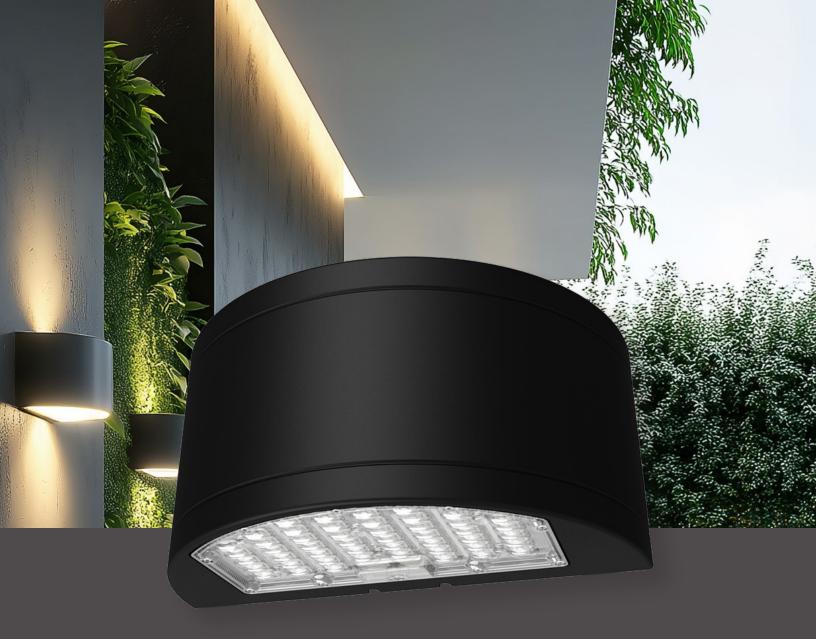

HALF ROUND WALL SCONCE

### **KEY FEATURES**

- Up to 11,600 lumens and 145 lm/W
- Two Multi Power models: R1 (24/32/40W), R2 (48/64/80W)
- Multi CCT feature, easily select between 3000K, 4000K, or 5000K
- Easily switch between two different lighting configurations: down or full (up and down)
- Includes built-in DC photocell
- IP65 rated and saltwater-resistant