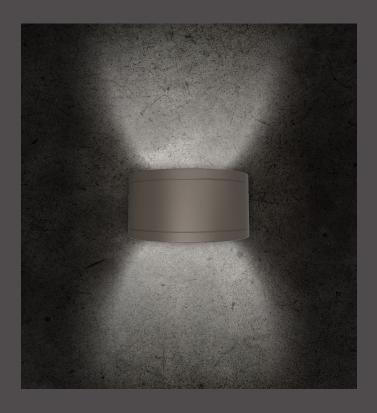

## **CONTROL FULL OR DOWN**

## FULL (UP & DOWN) LIGHT

Dual-beam design adds depth, warmth, and ambiance to walls, making them perfect for both modern and classic settings.