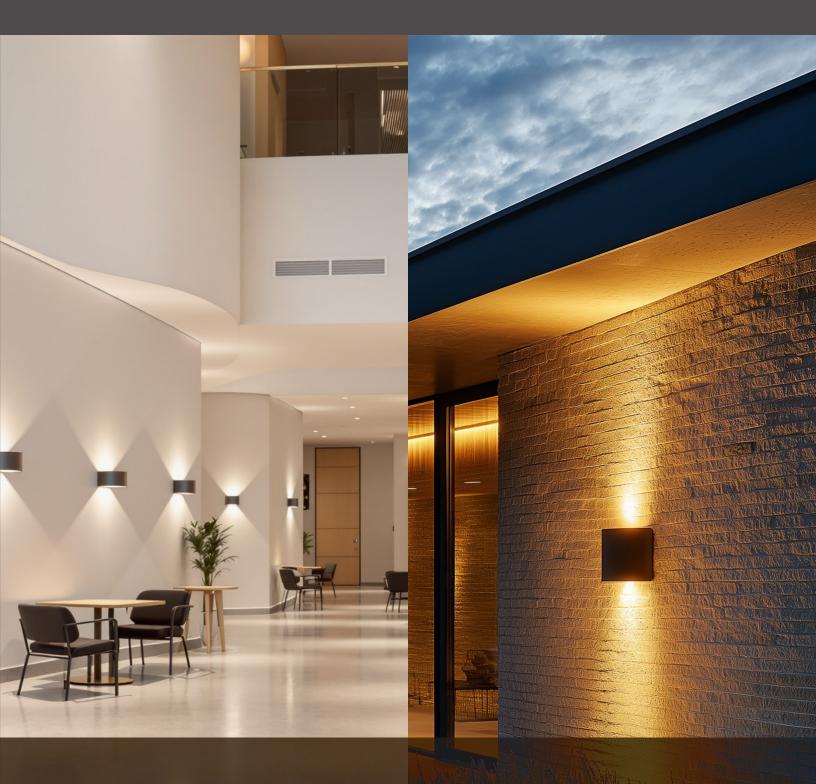

# A TOUCH OF CURVE, A DASH OF CINEMA

The Cinema Series Semi-Circle Wall Pack is designed to be a statement piece that transforms your outdoor space with cinematic charm. With its sleek, curved design and energy-efficient brilliance, it creates a soft, ambient glow that brings sophistication and style to every moment.

# CREATED FOR CURVE APPEAL

A design solution that transforms any environment with its cinematic glow and modern curves, the CINEMA Series enhances, highlights, and elevates the exterior of any space.

### **HOSPITALITY SETTINGS**

Add a touch of elegance to walkways, poolside areas, or building facades, creating a luxurious and inviting atmosphere for hotels, resorts, and spas.

### ARCHITECTURAL ACCENT

Highlight unique architectural features, such as columns, textured walls, or modern facades, providing a dramatic effect that emphasizes the design of a space.