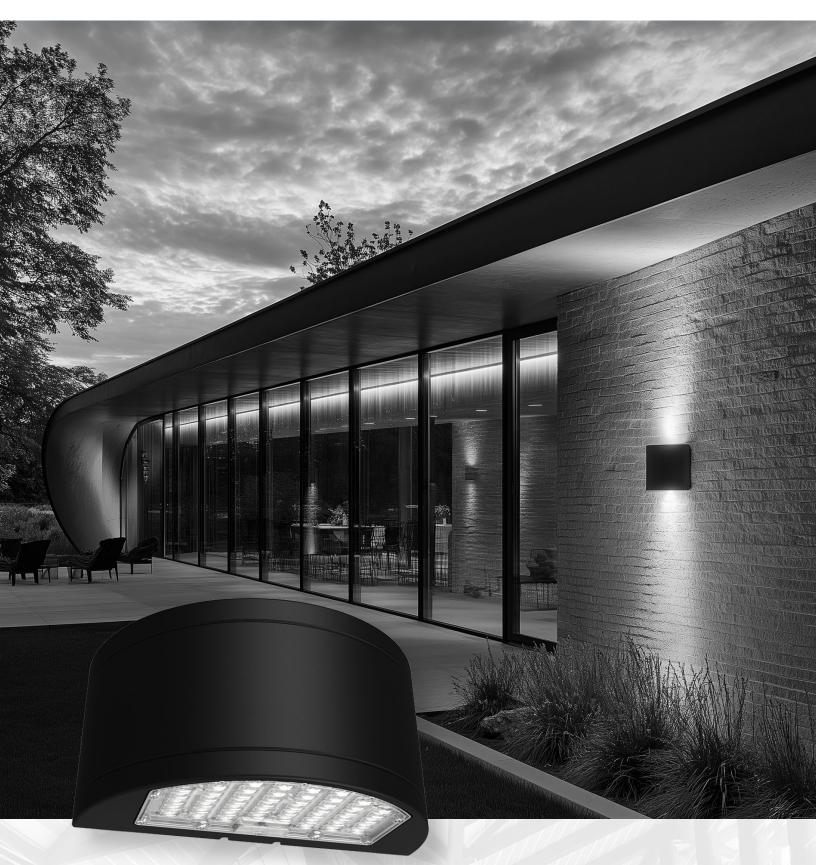

HALF ROUND WALL SCONCE

# A TOUCH OF CURVE, A DASH OF CINEMA

The Cinema Series Semi-Circle Wall Pack is designed to be a statement piece that transforms your outdoor space with cinematic charm. With its sleek, curved design and energy-efficient brilliance, it creates a soft, ambient glow that brings sophistication and style to every moment.

# CREATED FOR CURVE APPEAL

A design solution that transforms any environment with its cinematic glow and modern curves, the CINEMA Series enhances, highlights, and elevates the exterior of any space.