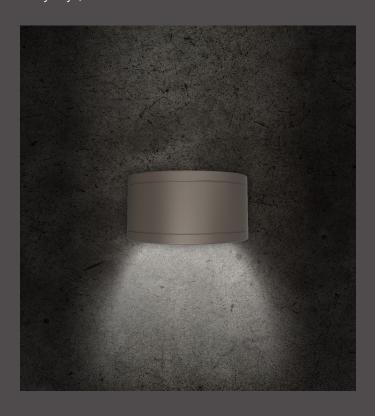

## **CONTROL FULL OR DOWN**

### **DOWN ONLY LIGHT**

Designed to emit light downwards only provide focused, glare-free illumination ideal for pathways, entryways, and accent walls.