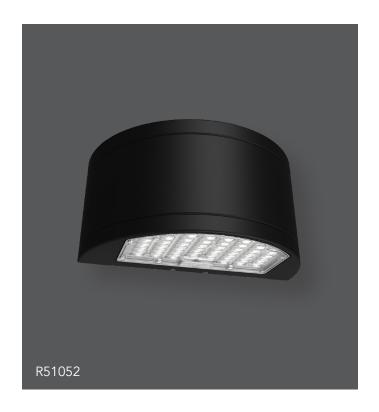

### **SPECIFICATIONS**

| Order# | Model Number             | Wattge          | Voltage  | Lumens          | сст             |
|--------|--------------------------|-----------------|----------|-----------------|-----------------|
| R51051 | RENO-UDSWP-MW-DV-MCCT-R1 | 24W / 32W / 40W | 120-347V | up to 5,800 lm  | 30 / 40 / 5000K |
| R51052 | RENO-UDSWP-MW-DV-MCCT-R2 | 48W / 64W / 80W | 120-347V | up to 11,600 lm | 30 / 40 / 5000K |