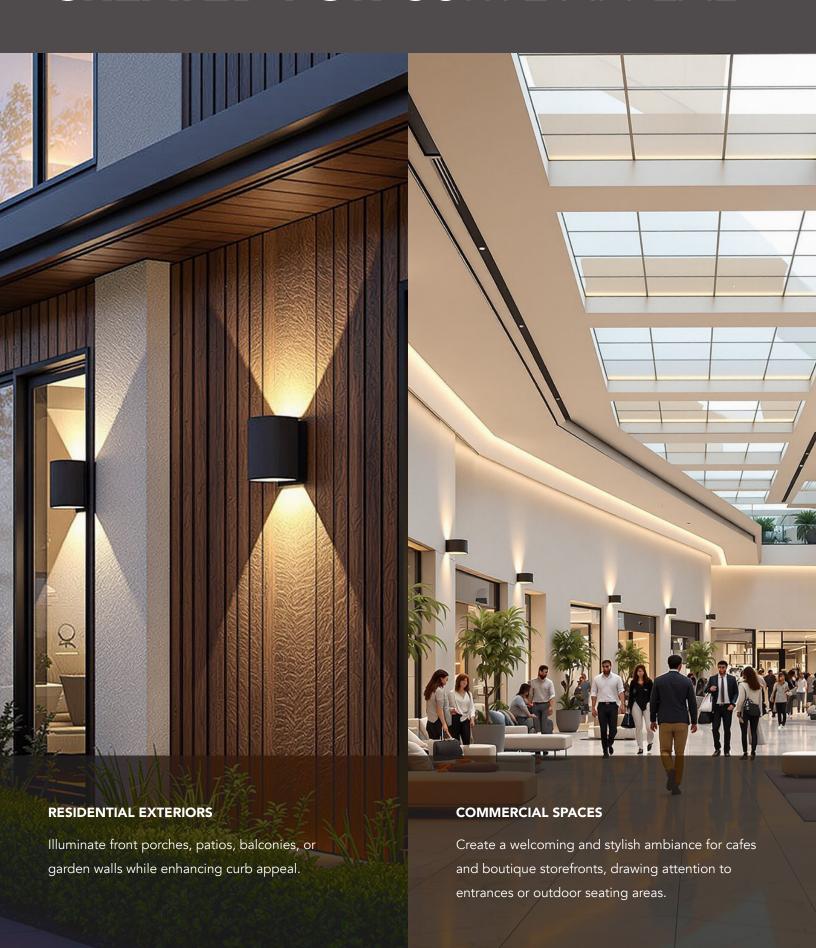

### **HOSPITALITY SETTINGS**

Add a touch of elegance to walkways, poolside areas, or building facades, creating a luxurious and inviting atmosphere for hotels, resorts, and spas.

### ARCHITECTURAL ACCENT

Highlight unique architectural features, such as columns, textured walls, or modern facades, providing a dramatic effect that emphasizes the design of a space.