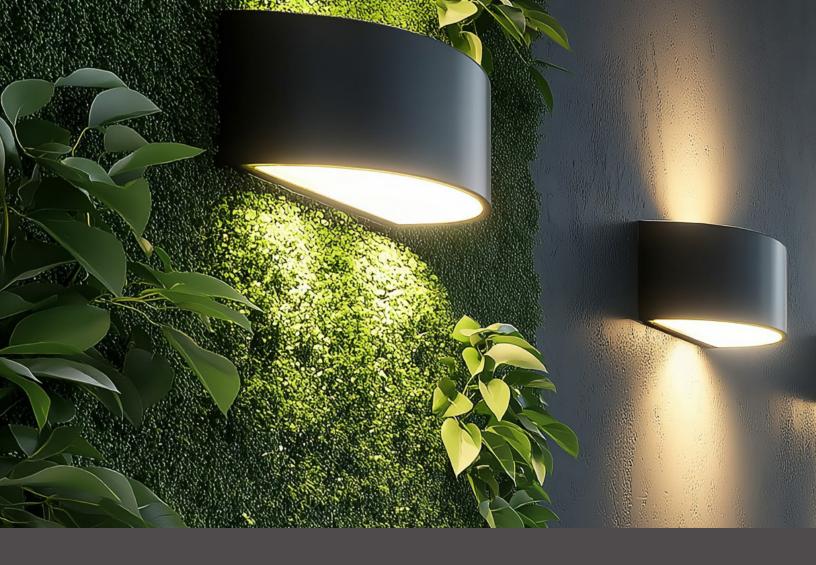

## FULL (UP & DOWN) LIGHT

Dual-beam design adds depth, warmth, and ambiance to walls, making them perfect for both modern and classic settings.