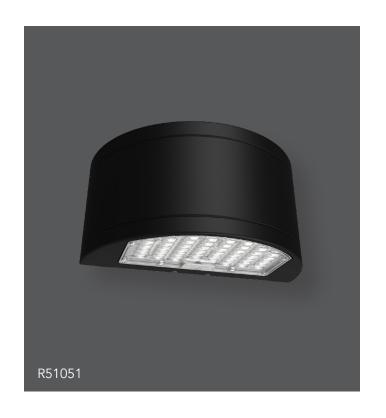

### **SPECIFICATIONS**

| Order# | Model Number             | Wattge          | Voltage  | Lumens          | сст             |
|--------|--------------------------|-----------------|----------|-----------------|-----------------|
| R51051 | RENO-UDSWP-MW-DV-MCCT-R1 | 24W / 32W / 40W | 120-347V | up to 5,800 lm  | 30 / 40 / 5000K |
| R51052 | RENO-UDSWP-MW-DV-MCCT-R2 | 48W / 64W / 80W | 120-347V | up to 11,600 lm | 30 / 40 / 5000K |