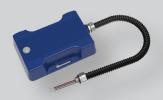

### **EMERGENCY LED DRIVER OPTION**

| Order# | Model Number | Description                                  |
|--------|--------------|----------------------------------------------|
| R83010 | RENO-EM-EX15 | External Mount Emergency Driver, All Weather |