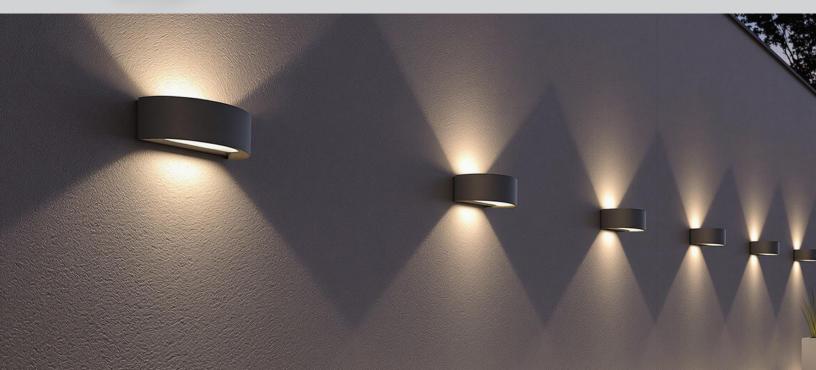

# CREATED FOR CURVE APPEAL

A design solution that transforms any environment with its cinematic glow and modern curves, the CINEMA Series enhances, highlights, and elevates the exterior of any space.

## **CONTROL FULL OR DOWN**

### **DOWN ONLY LIGHT**

Designed to emit light downwards only provide focused, glare-free illumination ideal for pathways, entryways, and accent walls.

## FULL (UP & DOWN) LIGHT

Dual-beam design adds depth, warmth, and ambiance to walls, making them perfect for both modern and classic settings.