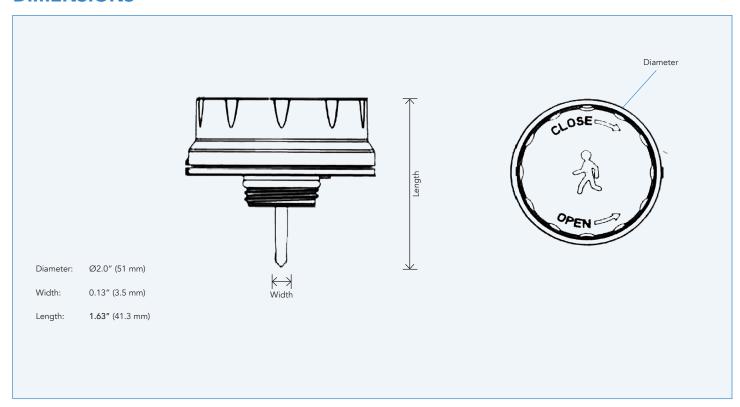

ave for lighting solutions.



#### **PRODUCT FEATURES**

- UL Certified (UL773A)
- IP65 Wet Location Rated
- Provides automatic dusk-to-dawn operation
- Plug and play installation with a 3.5mm Jack
- Operation temperature: -40°F to 158°F (-40°C to 70°C)
- 5 year warranty

#### **KEY SPECIFICATIONS**

| Input Voltage | 12VDC                                    |  |
|---------------|------------------------------------------|--|
| Installation  | 3.5mm Jack                               |  |
| Applications  | Commercial, Warehouse, Retail Facilities |  |





## **SPECIFICATIONS**

| Order# | Model            | Rated Frequency | Input Voltage |
|--------|------------------|-----------------|---------------|
| R72001 | RENO-SENSOR-PC-S | 50mA+5%         | 12VDC         |

### **DIMENSIONS**