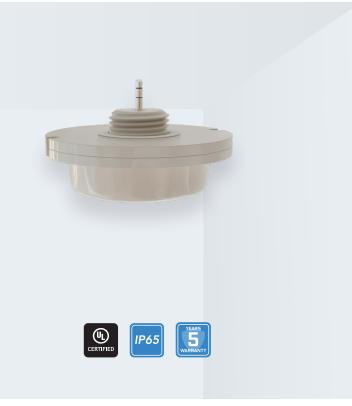

# **Photocell Sensor**

This high-precision sensor automatically adjusts lighting levels based on ambient brightness, ensuring optimal illumination while reducing energy consumption. The plug-and-play 3.5mm jack allows for quick and easy installation with compatible LED fixtures. Ideal for commercial and warehouse lighting applications, this sensor provides seamless daylight harvesting and automated dimming, making it a must-have for lighting solutions.

#### **PRODUCT FEATURES**

- UL Certified (UL773A)
- IP65 Wet Location Rated
- Provides automatic dusk-to-dawn operation
- Plug and play installation with a 3.5mm Jack
- Operation temperature: -40°F to 158°F (-40°C to 70°C)
- 5 year warranty