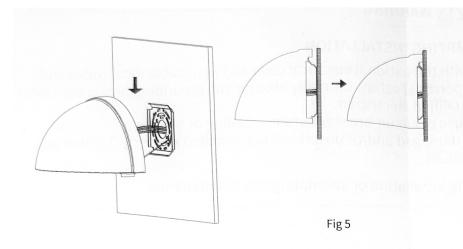

### INSTALLATION INSTRUCTION

Half Moon Wallpack

5. Follow the arrow direction to slide the fixture onto the mounting bracket.

6. Tighten the 2 Allen Screws and installation is completed.