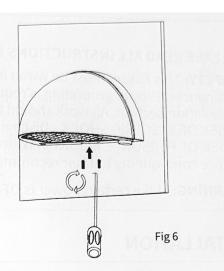

### INSTALLATION INSTRUCTION

Half Moon Wallpack

5. Follow the arrow direction to slide the fixture onto the mounting bracket.

6. Tighten the 2 Allen Screws and installation is completed.