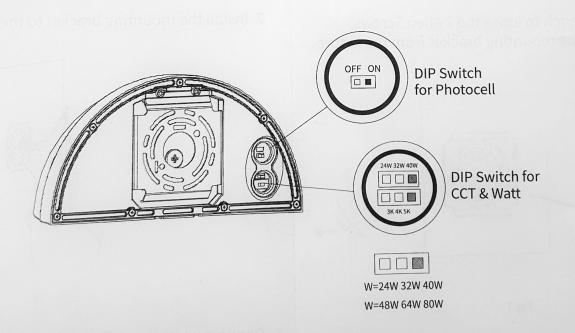

#### WATTAGE & CCT SELECTABLE GUIDANCE

Factory Default Setting: Watt: 40W/80W CCT: 5000K Photocell: ON