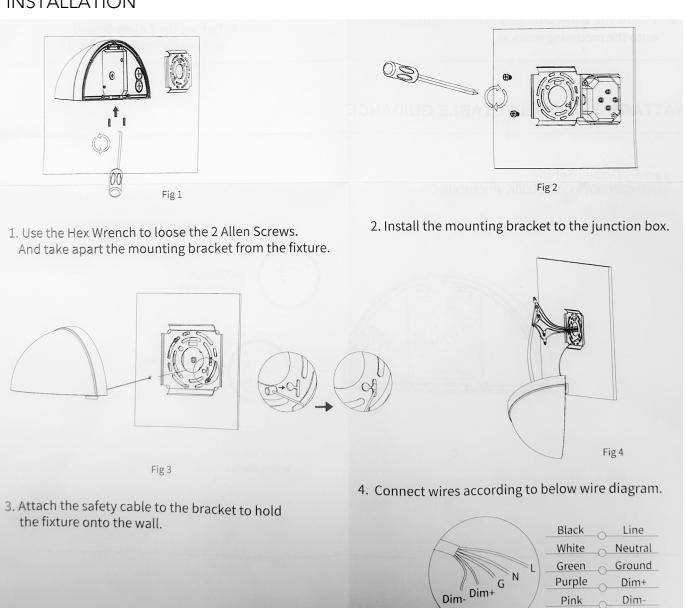

#### **INSTALLATION**

### INSTALLATION INSTRUCTION

Half Moon Wallpack

5. Follow the arrow direction to slide the fixture onto the mounting bracket.

6. Tighten the 2 Allen Screws and installation is completed.