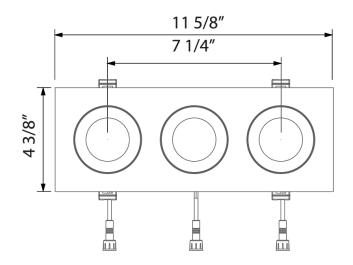

90                 |
| Lumens     | 2700               |
| Beam Angle | 40°                |
| Dimming    | 120V TRIAC Dimming |
| Finish     | Black or White     |
|            |                    |







## **AURA** Series

# | Square 3-Head Regressed Gimbal

ARCHITECTURAL LUMINAIRES BY



# Specifications

| Order# | Model                            | Wattage | Voltage | Lumens | ССТ             | Beam<br>Angle | Size |
|--------|----------------------------------|---------|---------|--------|-----------------|---------------|------|
| R36129 | RENO-LED-AURA-35-S36W-5CCT-WH-SQ | 36W     | 120V    | 2700   | 27/30/35/40/50K | 40°           | 3.5" |
| R36130 | RENO-LED-AURA-35-S36W-5CCT-BK-SQ |         | 120V    | 2700   | 27/30/35/40/50K | 40°           | 3.5" |

#### **Dimensions**







905-604-4666