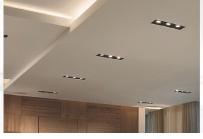

## Square 3-Head Regressed Gimbal

RENO's Aura series 3-Light Regressed Gimbal offers enhanced control and versatility, making it an excellent choice for applications requiring precise light direction and adjustment. With 15-degree tilt and 360-degree rotation, this light ideal for spotlighting, architectural illumination, stage lighting, and various other applications requiring dynamic light positioning.