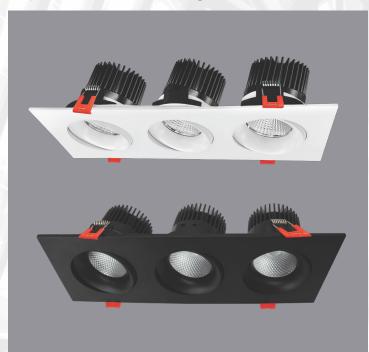

## Square 3-Head Regressed Gimbal

RENO's Aura series 3-Light Regressed Gimbal offers enhanced control and versatility, making it an excellent choice for applications requiring precise light direction and adjustment. With 15-degree tilt and 360-degree rotation, this light ideal for spotlighting, architectural illumination, stage lighting, and various other applications requiring dynamic light positioning.

#### **Product Features**

- Durable aluminum body with adjustable gimbals
- I.C. rated for direct contact with insulation
- No housing required
- One to Three J-Box Included for easy install
- 15° Tilt, 360° Rotation
- Engineered to Maximized Heat Dissipation
- 120V Triac dimming, smooth range from 100% to 10%, and compatible with most dimmers, such as Lutron and Leviton
- Slide Swith Adjustable CCT
- Operating temp: -4°F to +113°F (20°C to +45°C)
- Rated lifetime L70: >50,000 hours

### **Key Specifications**

| Voltage    | 120V               |
|------------|--------------------|
| Wattage    | 36W                |
| Size       | 3.5"               |
| Efficacy   | 75lm/W             |
| ССТ        | 27/30/35/40/50K    |
| CRI        | 90                 |
| Lumens     | 2700               |
| Beam Angle | 40°                |
| Dimming    | 120V TRIAC Dimming |
| Finish     | Black or White     |
|            |                    |