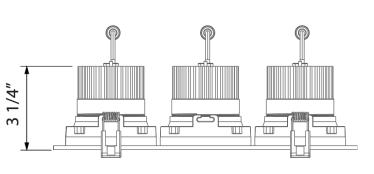

0                 |
| Lumens     | 2700               |
| Beam Angle | 40°                |
| Dimming    | 120V TRIAC Dimming |
| Finish     | Black or White     |
|            |                    |







## **AURA** Series

# | Square 3-Head Regressed Gimbal

ARCHITECTURAL LUMINAIRES BY



# Specifications

| Order# | Model                            | Wattage | Voltage | Lumens | ССТ             | Beam<br>Angle | Size |
|--------|----------------------------------|---------|---------|--------|-----------------|---------------|------|
| R36129 | RENO-LED-AURA-35-S36W-5CCT-WH-SQ | 36W     | 120V    | 2700   | 27/30/35/40/50K | 40°           | 3.5" |
| R36130 | RENO-LED-AURA-35-S36W-5CCT-BK-SQ |         | 120V    | 2700   | 27/30/35/40/50K | 40°           | 3.5" |

#### **Dimensions**







905-604-4666